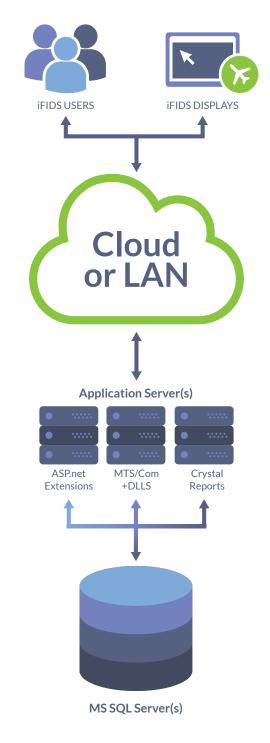

**iFIDS** is a true browser-based solution, allowing users to access the system through a web browser. The application can be installed on a web-server on your network or can be provisioned as a turnkey cloud-hosted service. Because there is nothing to install on individual user computers more individuals will have access to the system and end-user IT maintenance considerations are virtually removed.